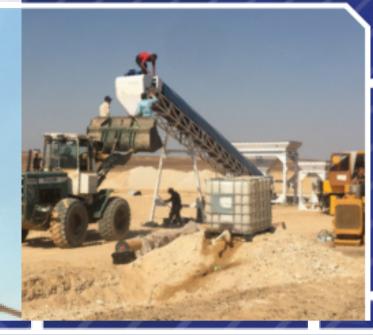

## MAIN DETAILS

**OWNER**: Canal sugar

main contractor: El\_sewedy

eletric T & D .
scope of work :

excavation and erection of

transmition line

### MAIN DETAILS

**OWNER**: EETC

Scope Of Work: pulling -

termination

at many sites with EETC

- \* mansoura .
- \* beni ebide .
- \* satamony .
- \* damietta.