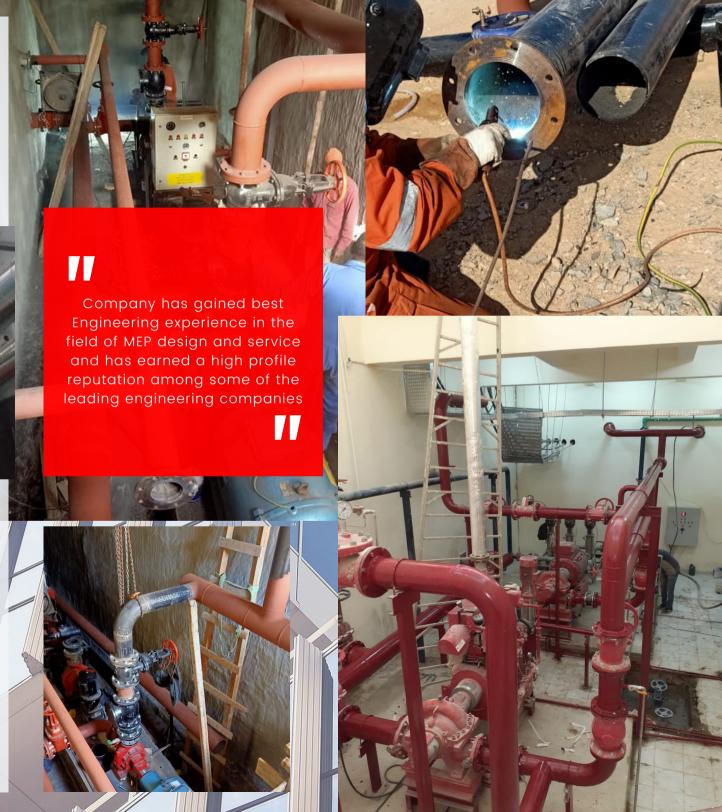

## ELECTROMECHANICAL WORKS

POWER AND DISTRIBUTION

LIGHT CURRENT (FIRE ALARM - CCTV - SOUND SYSTEM - SMART HOME)

**HVAC** 

FIRE FIGHTING

INSULATION WORKS

4.medium voltage switch gear & low voltage switch gear .

5.TransFormer erection

All the projects undertaken by general power are executed on a "task force" basis with its high quality and expert management and a work force dedicated to their work. T

## MAIN DETAILS

Insulation, fire fighting and HVAC