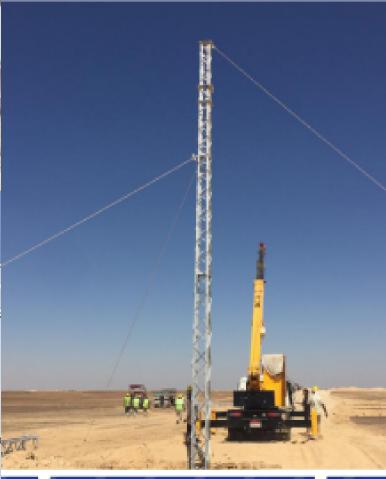

## MAIN DETAILS

**OWNER**: Canal sugar

main contractor: El\_sewedy

eletric T & D .
scope of work :

excavation and erection of

transmition line

### MAIN DETAILS

**OWNER**: EETC

Scope Of Work: pulling -

termination

at many sites with EETC

- \* mansoura .
- \* beni ebide .
- \* satamony .
- \* damietta.